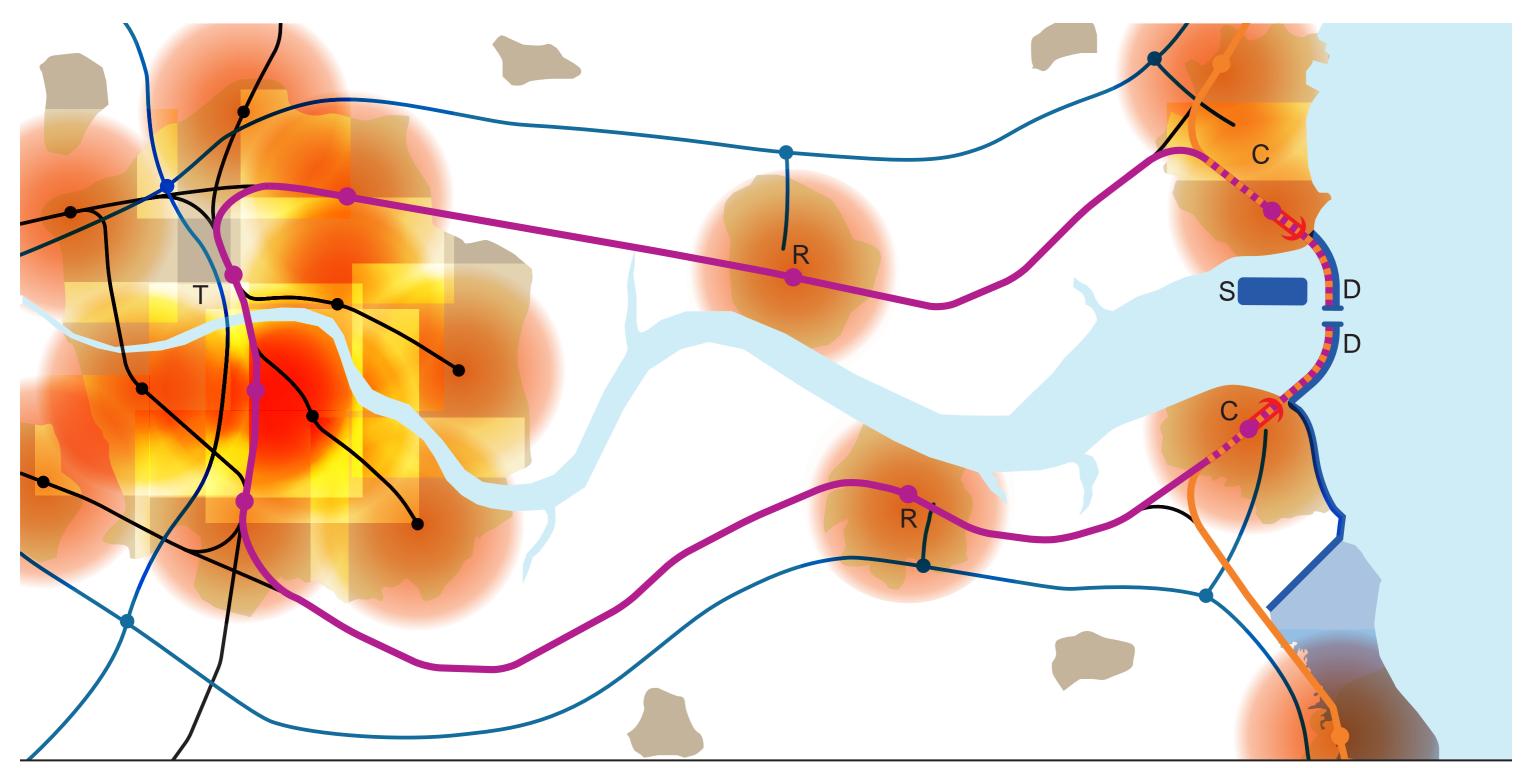

# TYPICAL EXISTING URBAN ESTUARY

LARGE FLOOD RISK AREA + POOR CONNECTIVITY

TIDEWAY

URBAN AREAS

FLOOD RISK AREAS

19TH CENTURY RAIL

20TH CENTURY ROADS

TIDAL HEAD & MAIN SETTLEMENT

T

COASTAL SETTLEMENTS (

RIPARIAN SETTLEMENTS R

FLOOD DEFENCE THROTTLE AND LINE

FLOOD RISK AREAS

PROTECTED HABITAT

NEW RAIL LINK & TUNNEL

URBAN ORBITAL

URBAN COASTAL

FLOATING SOLAR

S

### METROTIDAL URBAN ORBITAL

RAIL + LOCAL MICROMOBILITY + DATA CONNECTIVITY = ORBITAL GROWTH AREAS

FLOOD DEFENCE THROTTLE AND LINE

FLOOD RISK AREAS

PROTECTED HABITAT

NEW RAIL LINK & TUNNEL

URBAN ORBITAL

URBAN COASTAL