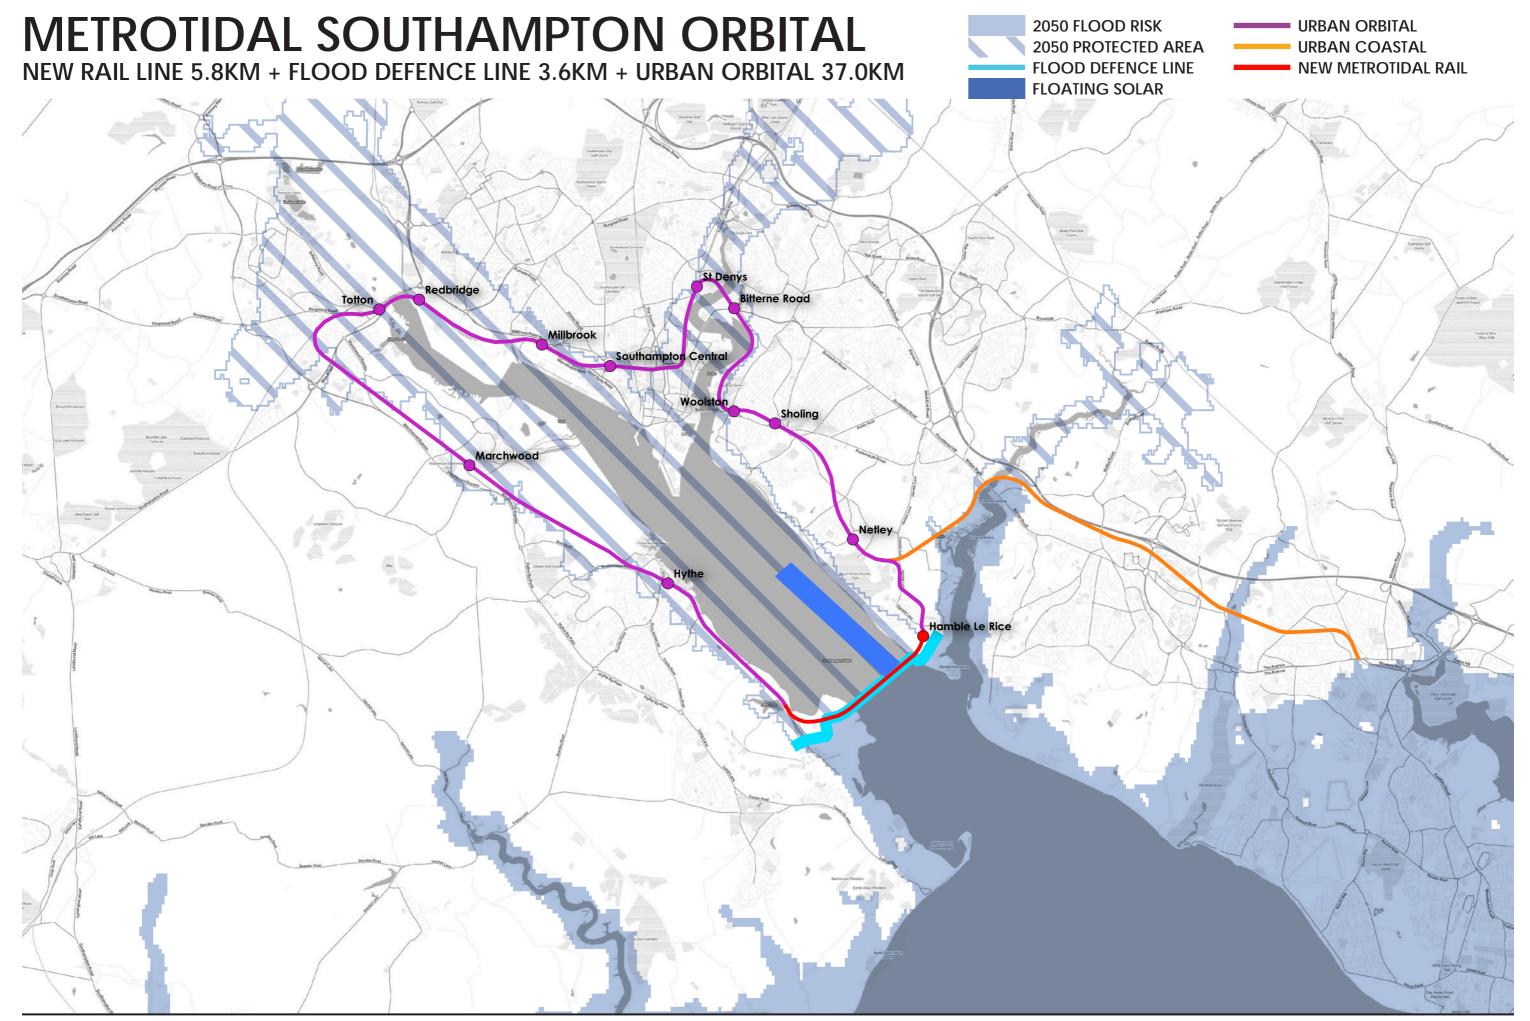

### METROTIDAL URBAN ORBITAL

FLOOD DEFENCE + TRANSPORT AND DATA ORBITAL + RENEWABLES

- SHORTER FLOOD DEFENCE LINE
- LOWER FLOOD DEFENCES
- PROTECTS ALL LANDWARD ASSETS AND HABITATS
- UNITES THE ESTUARY AND COASTAL ECONOMIES
- PROVIDES GREEN GROWTH
- HIGH RESILIENCE

FLOOD DEFENCE THROTTLE AND LINE

FLOOD RISK AREAS

PROTECTED HABITAT

NEW RAIL LINK & TUNNEL

URBAN ORBITAL

URBAN COASTAL

FLOATING SOLAR

S

### METROTIDAL URBAN ORBITAL

RAIL + LOCAL MICROMOBILITY + DATA CONNECTIVITY = ORBITAL GROWTH AREAS

FLOOD DEFENCE THROTTLE AND LINE

FLOOD RISK AREAS

PROTECTED HABITAT

NEW RAIL LINK & TUNNEL

URBAN ORBITAL

URBAN COASTAL