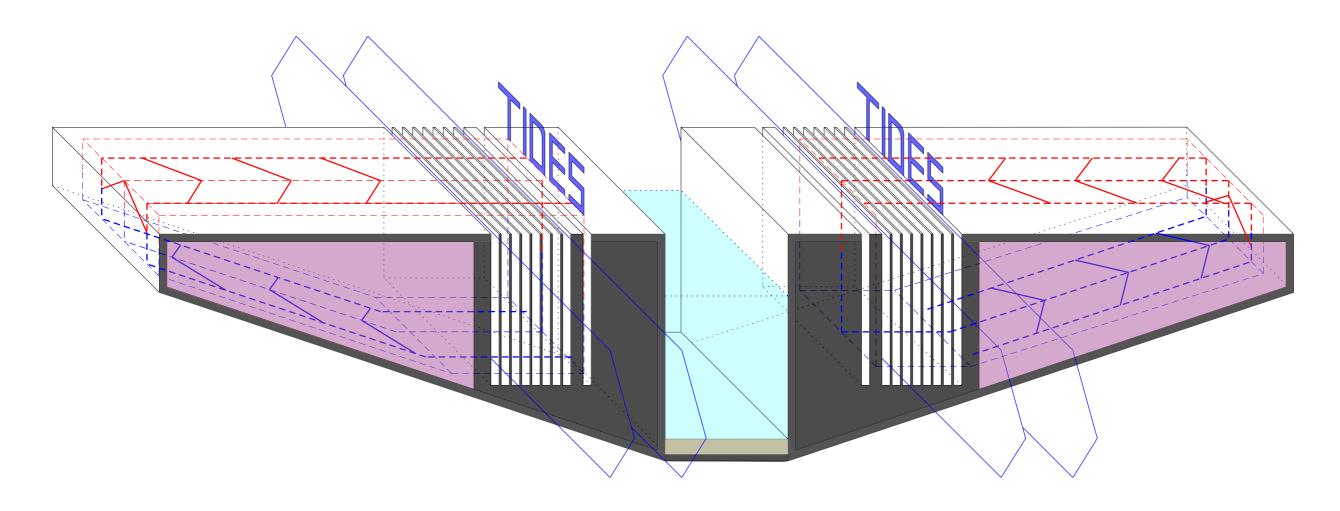

## GENERIC 3KM THROTTLE FLOOD DEFENCE SYSTEM

TIDAL COOLING SYSTEM Z

TIDAL COOLING FOR DATA AND COLD STORAGE