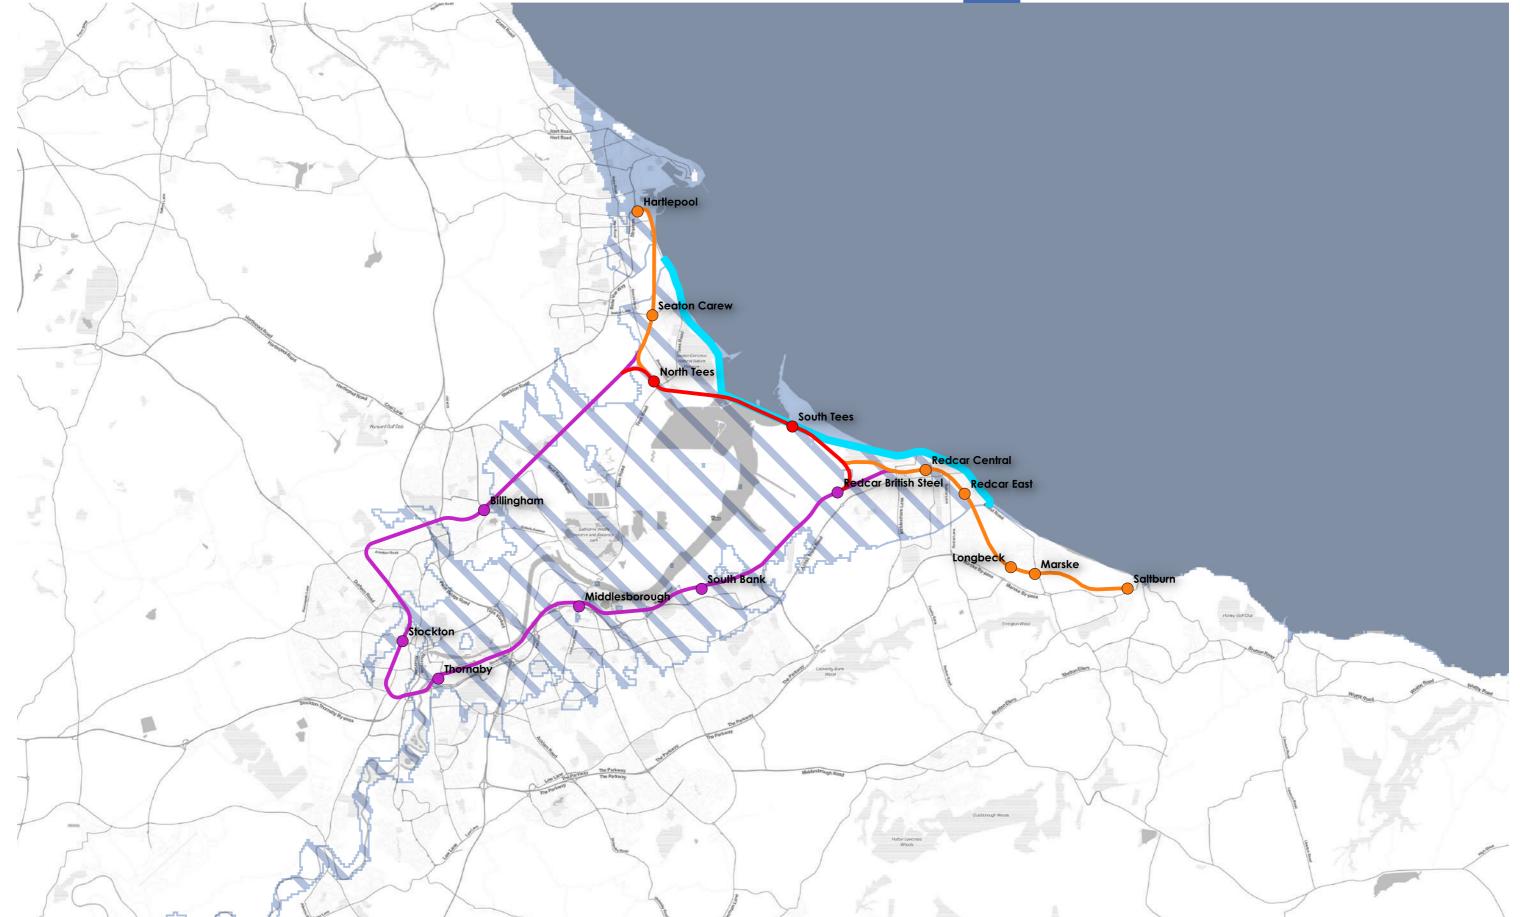

### METROTIDAL TEESSIDE ORBITAL

NEW RAIL LINE 6.0KM + FLOOD DEFENCE LINE 13.8KM + URBAN ORBITAL 39.7KM