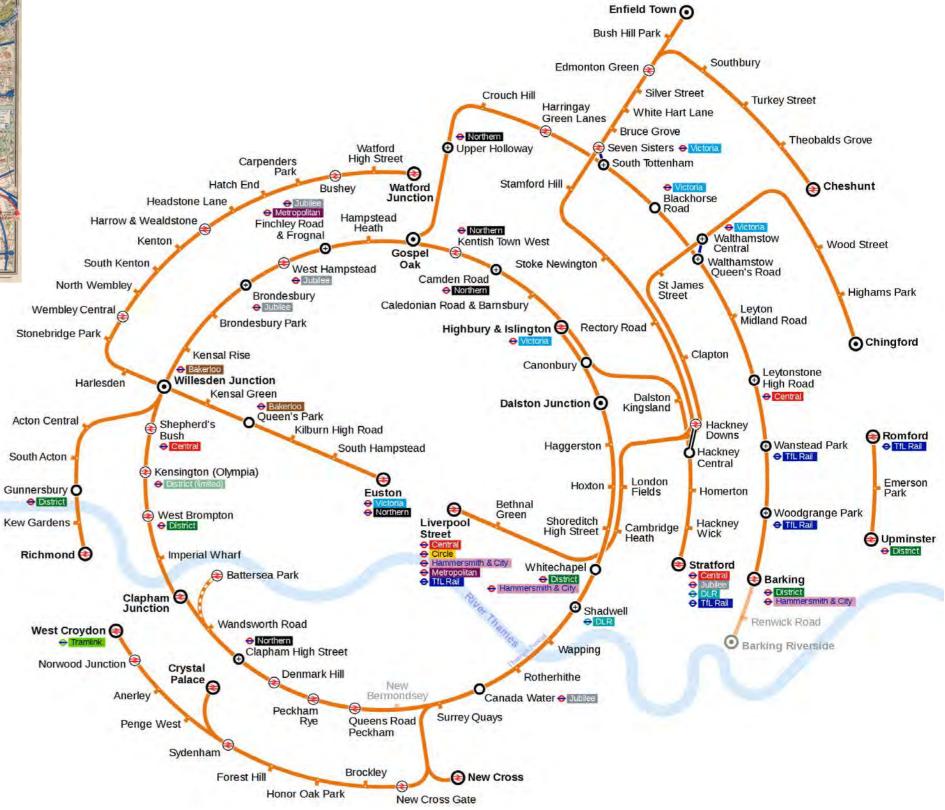

### METROTIDAL THAMES ORBITAL 2050 FLOOD RISK URBAN ORBITAL 2050 PROTECTED AREA URBAN COASTAL NEW RAIL LINE 12.0KM + FLOOD DEFENCE LINE 14.1KM + URBAN ORBITAL 132.0KM FLOOD DEFENCE LINE NEW METROTIDAL RAIL **FLOATING SOLAR** Chelmsford Billericay Wickford Hockley Rochford Southend Airport Prittlewell Southend Central ea Reach Paddington **Ealing Broadway** Slough **Canary Wharf** Abbey Wood Slade Green Stone Crossing Greenhithe Dartford Northfleet Halling

#### METROTIDAL THAMES ORBITAL 2050 FLOOD RISK URBAN ORBITAL 2050 PROTECTED AREA URBAN COASTAL PROTOTYPE FOR THE GENERIC METROTIDAL URBAN ORBITAL FLOOD DEFENCE LINE NEW METROTIDAL RAIL **FLOATING SOLAR** Chelmsford Billericay Wickford Hockley Rayleigh Rochford Romford Southend Airport Prittlewell Southend Central ea Reach Whitechapel **Paddington Ealing Broadway** Slough **Canary Wharf** Abbey Wood Belvedere Slade Green Reading Stone Crossing Greenhithe Cliffe Sharnal Street Dartford Northfleet Halling Snodland New Hythe Maidstone Barracks Maidstone West