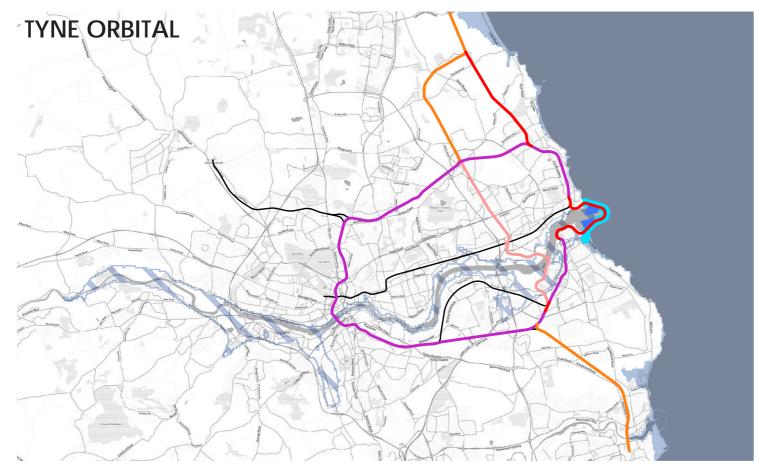

### METROTIDAL TYNESIDE ORBITAL

NEW RAIL LINE 6.0KM + FLOOD DEFENCE LINE 3.1KM + URBAN ORBITAL 42.9KM

2050 FLOOD RISK

2050 PROTECTED AREA

FLOOD DEFENCE LINE

URBAN ORBITAL

URBAN COASTAL

NEW METROTIDAL RAIL