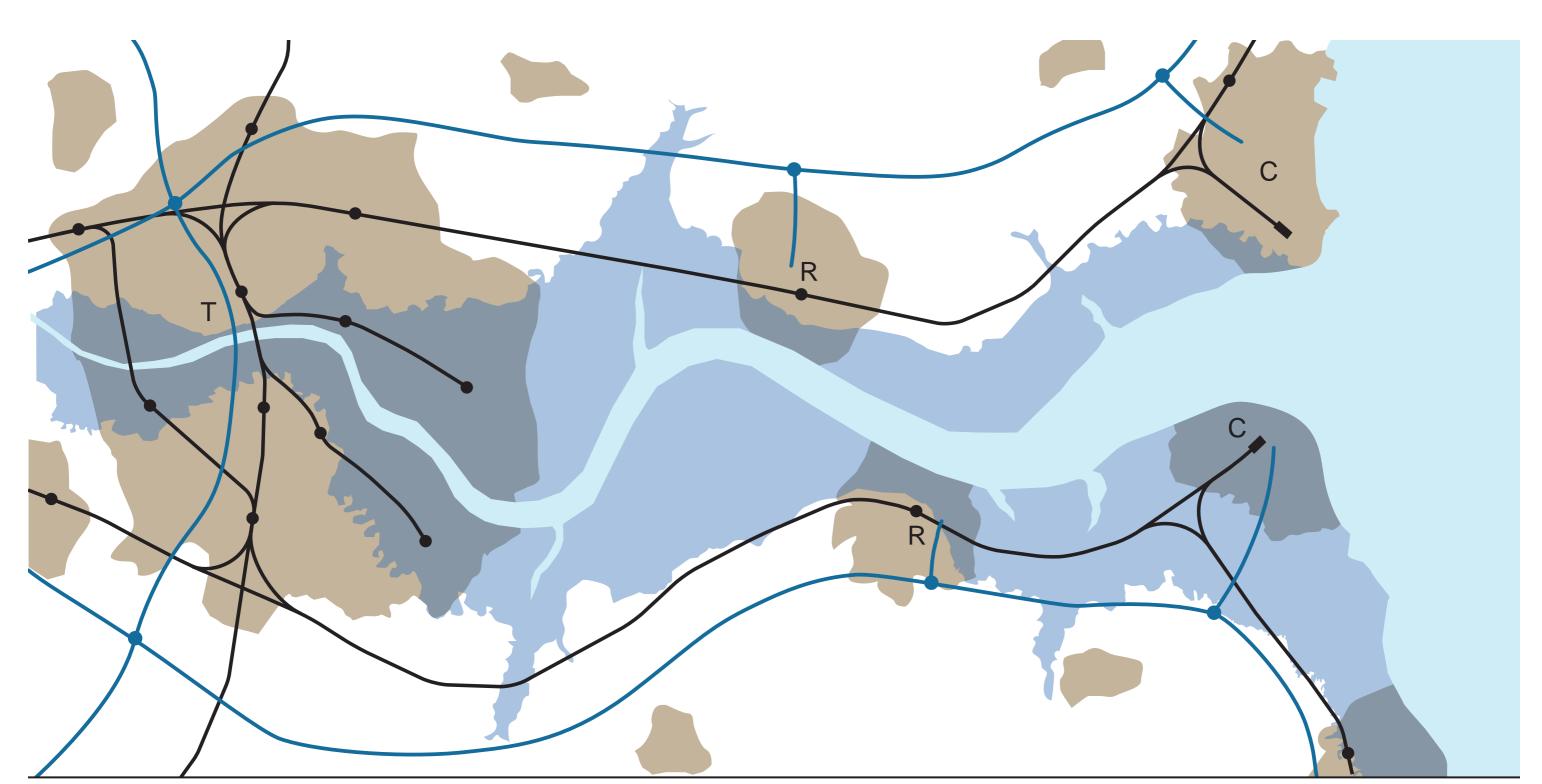

# TYPICAL EXISTING URBAN ESTUARY

LARGE FLOOD RISK AREA + POOR CONNECTIVITY

TIDEWAY

URBAN AREAS

FLOOD RISK AREAS

19TH CENTURY RAIL

20TH CENTURY ROADS

TIDAL HEAD & MAIN SETTLEMENT

T

COASTAL SETTLEMENTS (

RIPARIAN SETTLEMENTS R