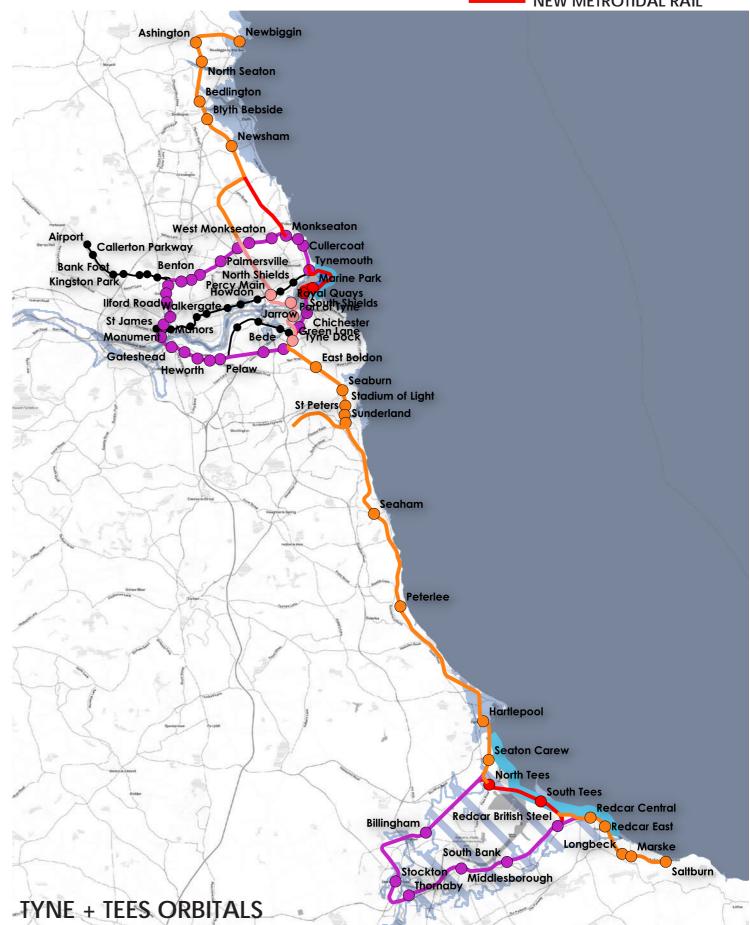

# METROTIDAL TYNE-TEES COASTAL

**COMBINED TYNE AND TEES COASTAL 97.2KM** 

### METROTIDAL TYNE + TEES ORBITALS

**COMBINED TYNE AND TEES COASTAL 97.2KM** 