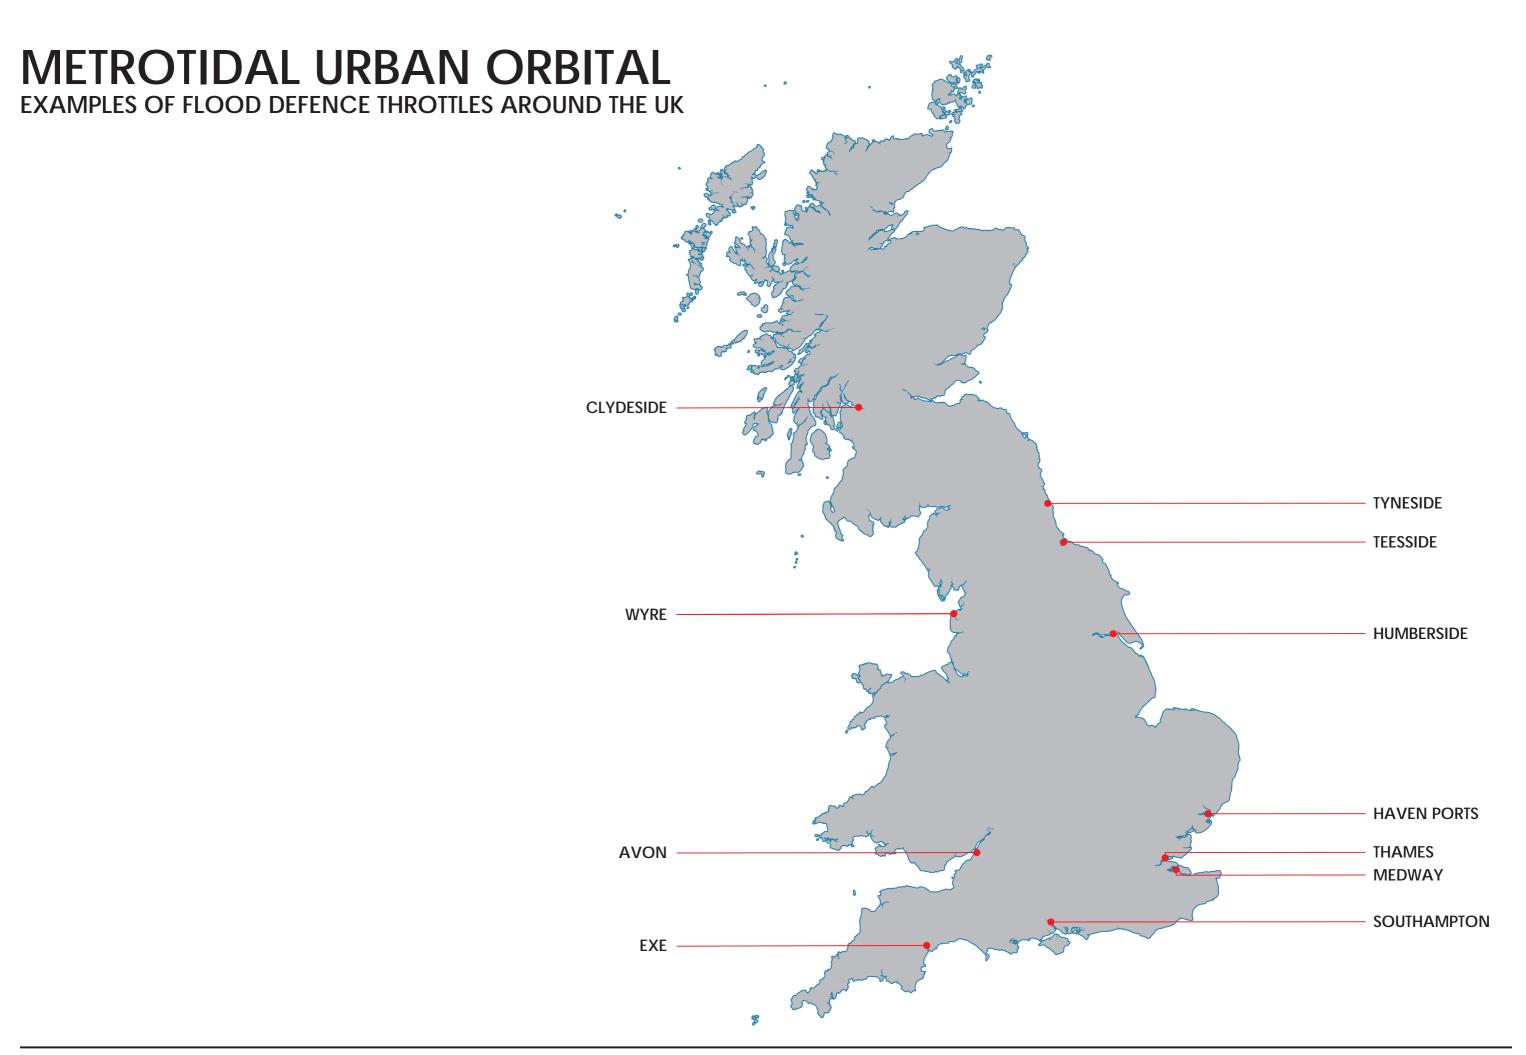

### METROTIDAL URBAN ORBITAL

FLOOD DEFENCE + TRANSPORT AND DATA ORBITAL + RENEWABLES

- SHORTER FLOOD DEFENCE LINE
- LOWER FLOOD DEFENCES
- PROTECTS ALL LANDWARD ASSETS AND HABITATS
- UNITES THE ESTUARY AND COASTAL ECONOMIES
- PROVIDES GREEN GROWTH
- HIGH RESILIENCE

FLOOD DEFENCE THROTTLE AND LINE

FLOOD RISK AREAS

PROTECTED HABITAT

NEW RAIL LINK & TUNNEL

URBAN ORBITAL

URBAN COASTAL

FLOATING SOLAR

S

### METROTIDAL URBAN ORBITAL

RAIL + LOCAL MICROMOBILITY + DATA CONNECTIVITY = ORBITAL GROWTH AREAS

FLOOD DEFENCE THROTTLE AND LINE

FLOOD RISK AREAS

PROTECTED HABITAT

NEW RAIL LINK & TUNNEL

URBAN ORBITAL

URBAN COASTAL