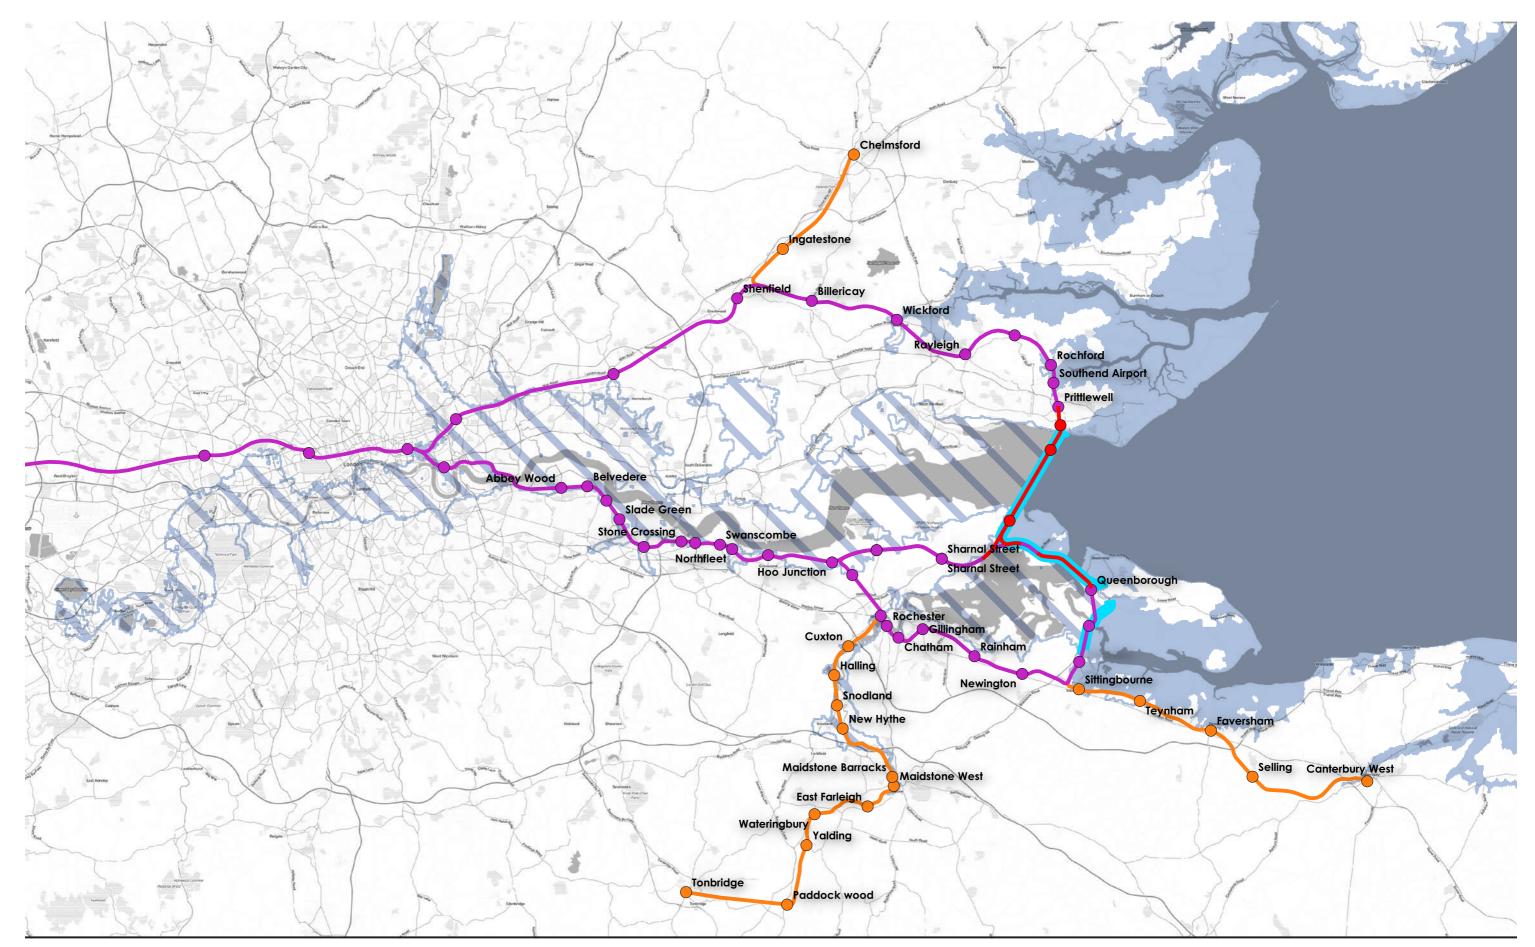

### METROTIDAL THAMES ORBITAL 2050 FLOOD RISK URBAN ORBITAL 2050 PROTECTED AREA URBAN COASTAL NEW RAIL LINE 12.0KM + FLOOD DEFENCE LINE 14.1KM + URBAN ORBITAL 132.0KM FLOOD DEFENCE LINE NEW METROTIDAL RAIL **FLOATING SOLAR** Chelmsford Billericay Wickford Hockley Rochford Southend Airport Prittlewell Southend Central ea Reach Paddington **Ealing Broadway** Slough **Canary Wharf** Abbey Wood Slade Green Stone Crossing Greenhithe Dartford Northfleet Halling

#### METROTIDAL THAMES ORBITAL 2050 FLOOD RISK URBAN ORBITAL 2050 PROTECTED AREA URBAN COASTAL PROTOTYPE FOR THE GENERIC METROTIDAL URBAN ORBITAL FLOOD DEFENCE LINE NEW METROTIDAL RAIL **FLOATING SOLAR** Chelmsford Billericay Wickford Hockley Rayleigh Rochford Romford Southend Airport Prittlewell Southend Central ea Reach Whitechapel **Paddington Ealing Broadway** Slough **Canary Wharf** Abbey Wood Belvedere Slade Green Reading Stone Crossing Greenhithe Cliffe Sharnal Street Dartford Northfleet Halling Snodland New Hythe Maidstone Barracks Maidstone West

# METROTIDAL THAMES + MEDWAY ORBITAL