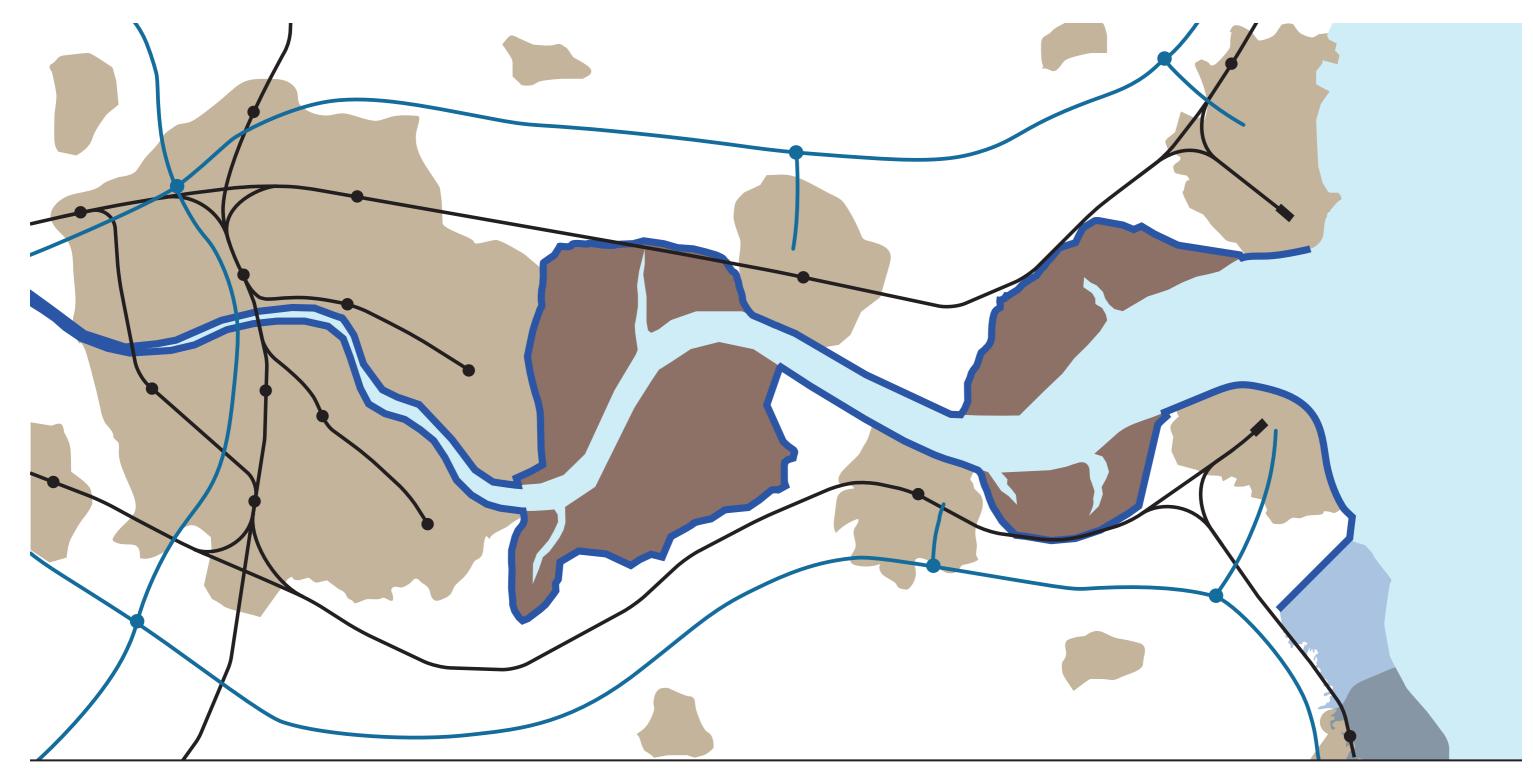

### METROTIDAL URBAN ORBITAL

FLOOD DEFENCE + TRANSPORT AND DATA ORBITAL + RENEWABLES

- SHORTER FLOOD DEFENCE LINE
- LOWER FLOOD DEFENCES
- PROTECTS ALL LANDWARD ASSETS AND HABITATS
- UNITES THE ESTUARY AND COASTAL ECONOMIES
- PROVIDES GREEN GROWTH
- HIGH RESILIENCE

FLOOD DEFENCE THROTTLE AND LINE

FLOOD RISK AREAS

PROTECTED HABITAT

NEW RAIL LINK & TUNNEL

URBAN ORBITAL

URBAN COASTAL

FLOATING SOLAR

S

### METROTIDAL URBAN ORBITAL

RAIL + LOCAL MICROMOBILITY + DATA CONNECTIVITY = ORBITAL GROWTH AREAS

FLOOD DEFENCE THROTTLE AND LINE

FLOOD RISK AREAS

PROTECTED HABITAT

NEW RAIL LINK & TUNNEL

URBAN ORBITAL

URBAN COASTAL