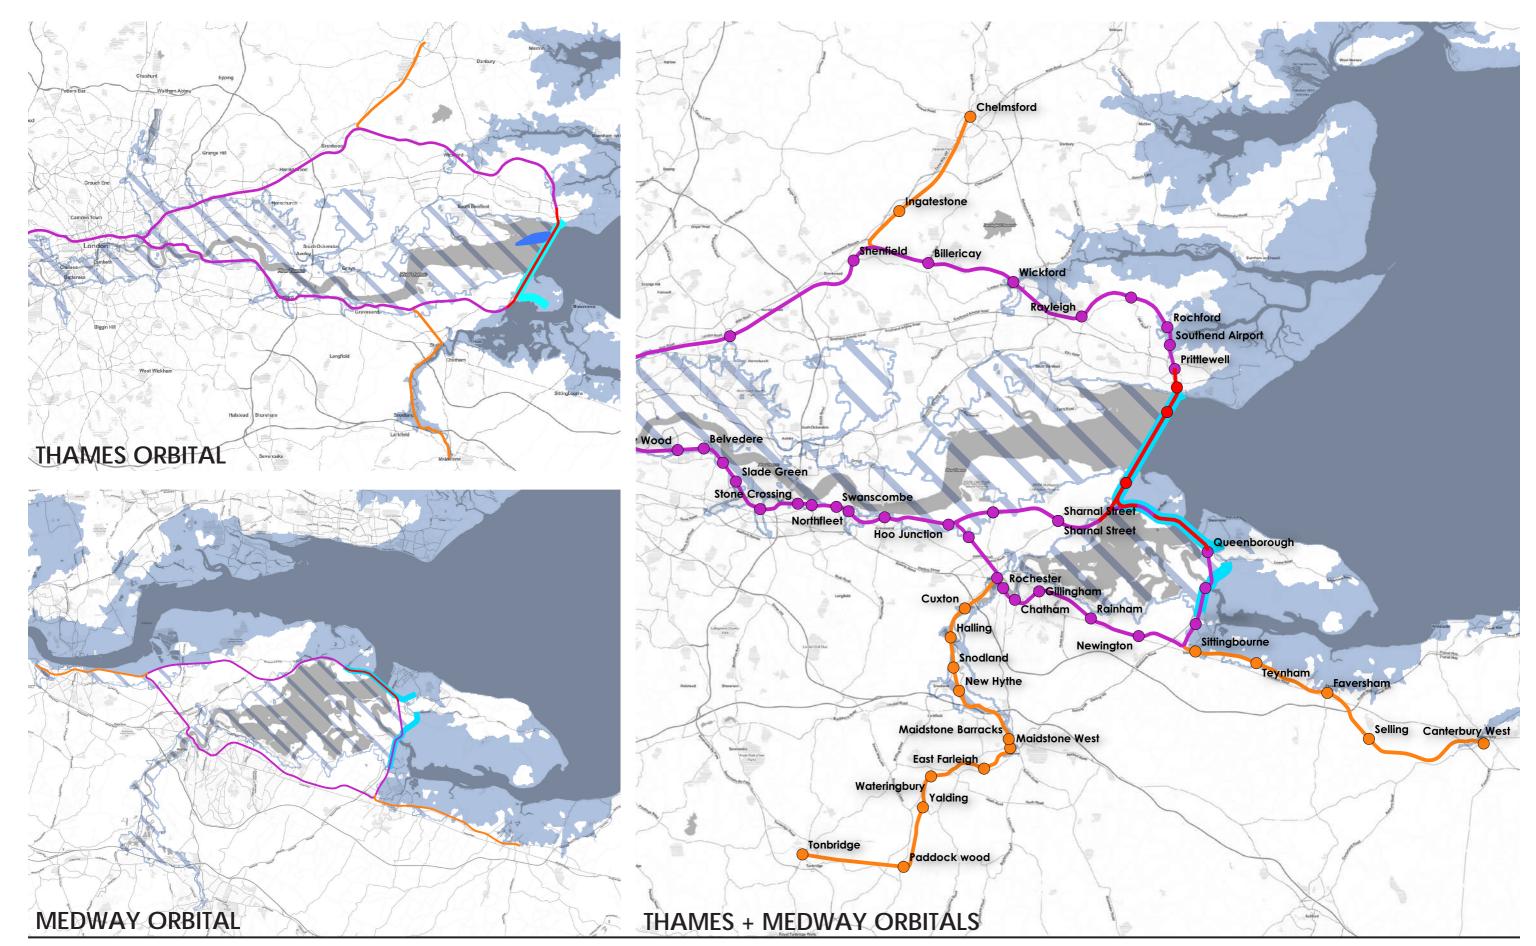

### METROTIDAL THAMES ORBITAL 2050 FLOOD RISK URBAN ORBITAL 2050 PROTECTED AREA URBAN COASTAL NEW RAIL LINE 12.0KM + FLOOD DEFENCE LINE 14.1KM + URBAN ORBITAL 132.0KM FLOOD DEFENCE LINE NEW METROTIDAL RAIL **FLOATING SOLAR** Chelmsford Billericay Wickford Hockley Rochford Southend Airport Prittlewell Southend Central ea Reach Paddington **Ealing Broadway** Slough **Canary Wharf** Abbey Wood Slade Green Stone Crossing Greenhithe Dartford Northfleet Halling

### METROTIDAL MEDWAY ORBITAL

NEW RAIL LINE 5.5KM + FLOOD DEFENCE LINE 11.6KM + URBAN ORBITAL 49.7KM

## METROTIDAL THAMES + MEDWAY ORBITAL

#### METROTIDAL THAMES ORBITAL 2050 FLOOD RISK URBAN ORBITAL 2050 PROTECTED AREA URBAN COASTAL PROTOTYPE FOR THE GENERIC METROTIDAL URBAN ORBITAL FLOOD DEFENCE LINE NEW METROTIDAL RAIL **FLOATING SOLAR** Chelmsford Billericay Wickford Hockley Rayleigh Rochford Romford Southend Airport Prittlewell Southend Central ea Reach Whitechapel **Paddington Ealing Broadway** Slough **Canary Wharf** Abbey Wood Belvedere Slade Green Reading Stone Crossing Greenhithe Cliffe Sharnal Street Dartford Northfleet Halling Snodland New Hythe Maidstone Barracks Maidstone West

# METROTIDAL THAMES + MEDWAY ORBITAL