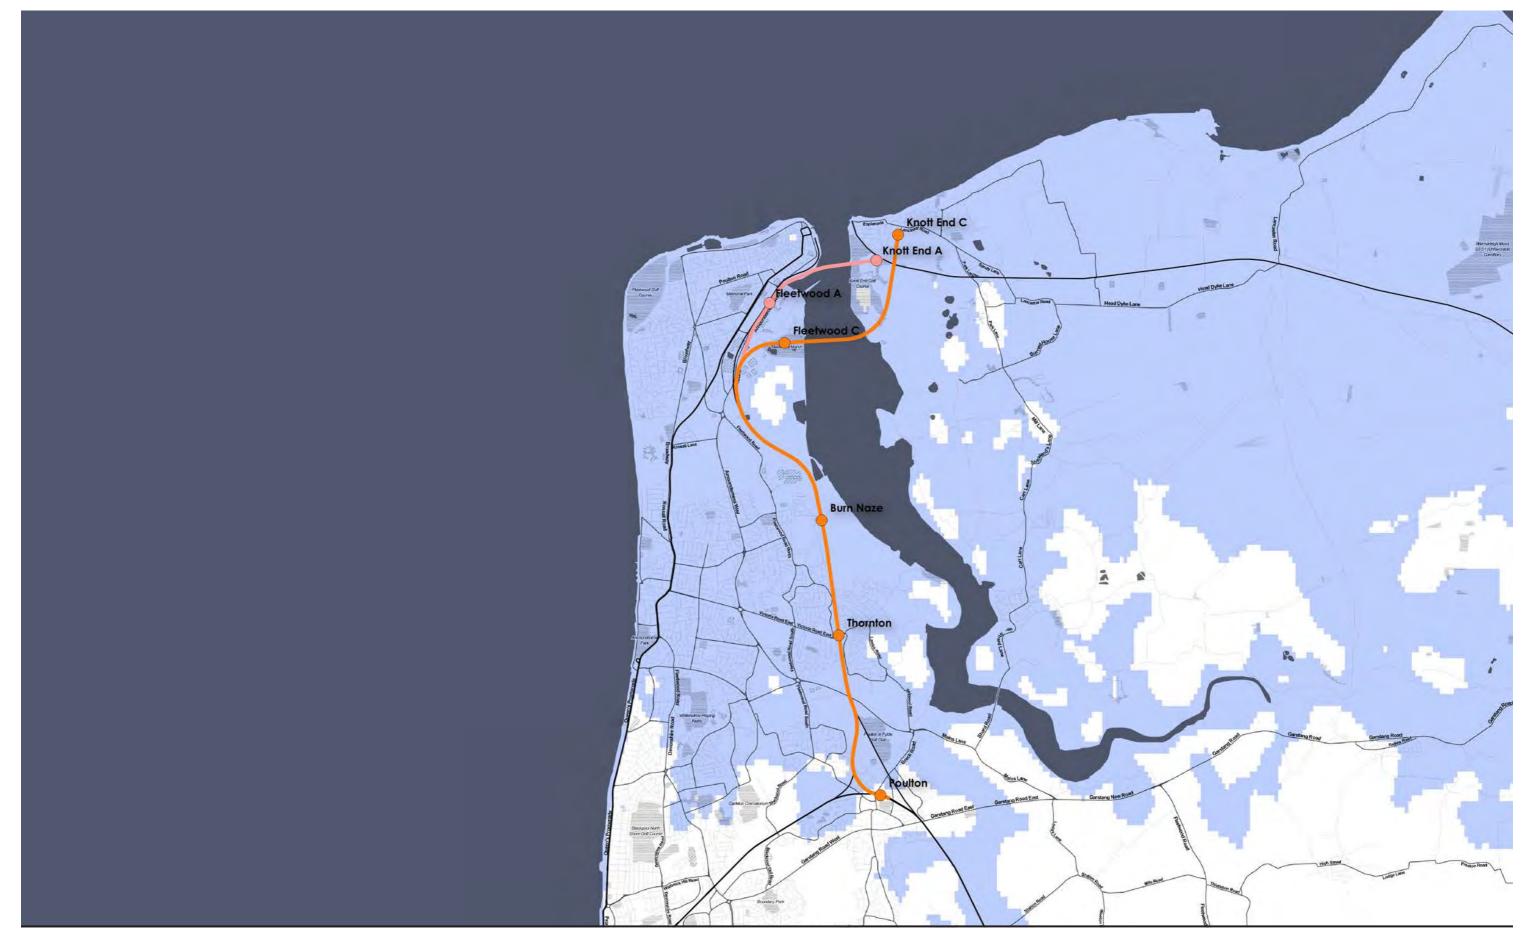

## METROTIDAL WYRE KNOTT RAILWAY

NEW RAIL LINE 3.9KM + URBAN ORBITAL 11.5KM

2050 FLOOD RISK URBAN COASTAL

2050 PROTECTED AREA SUBJECT
TO COASTAL DEFENCE STRATEGY

URBAN COASTAL

ALTERNATIVE ALIGNMENT