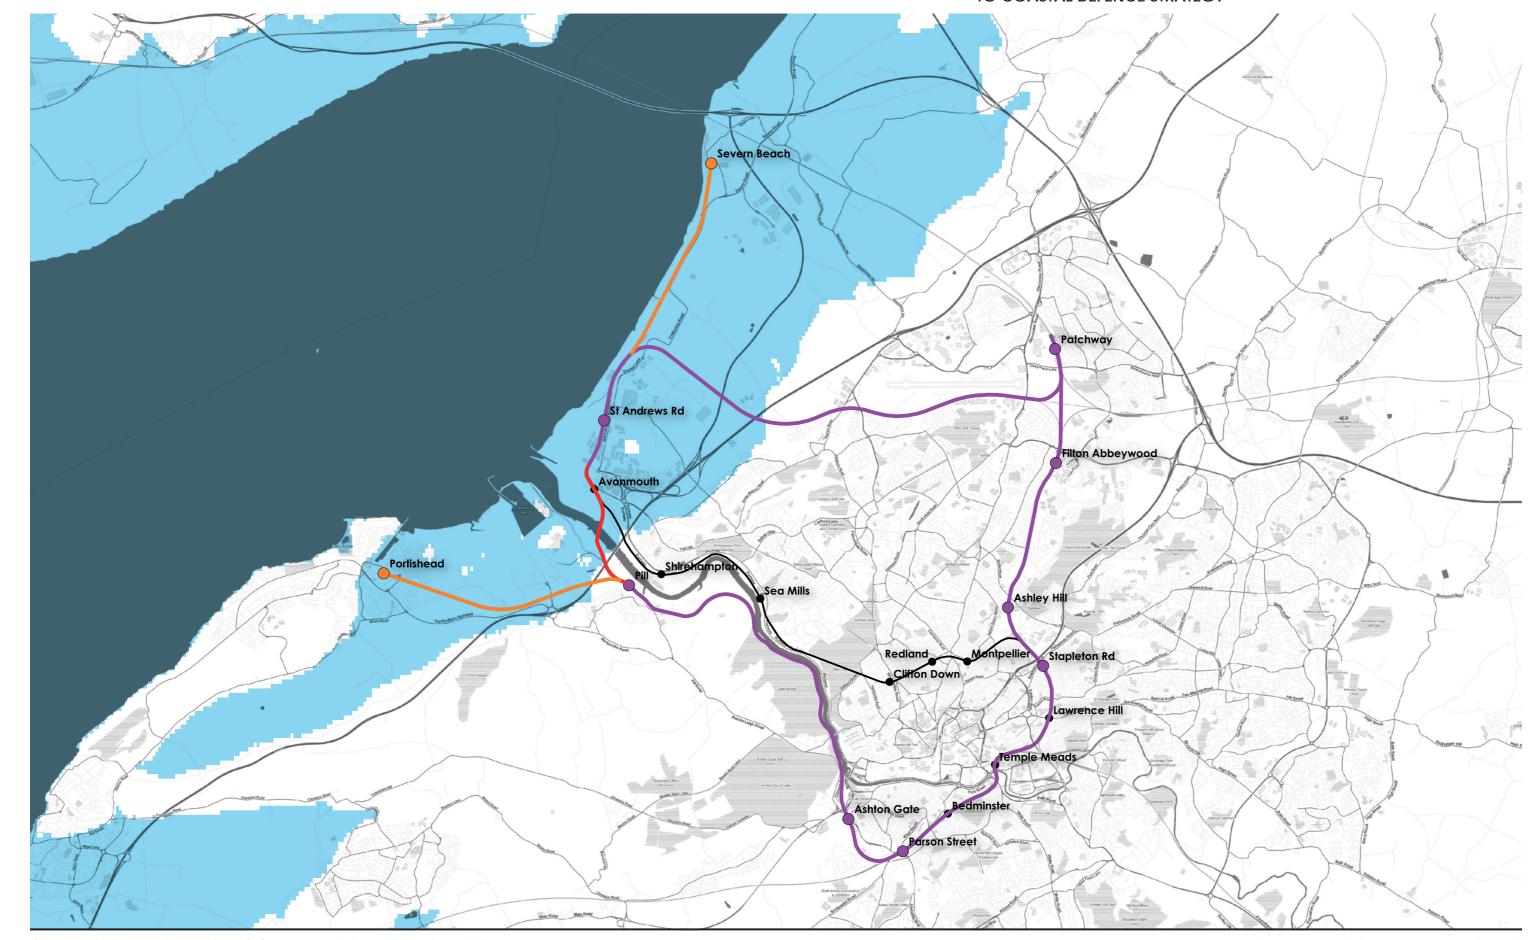

URBAN ORBITAL 2050 PROTECTED AREA URBAN COASTAL NEW RAIL LINE 12.0KM + FLOOD DEFENCE LINE 14.1KM + URBAN ORBITAL 132.0KM FLOOD DEFENCE LINE NEW METROTIDAL RAIL **FLOATING SOLAR** Chelmsford Billericay Wickford Hockley Rochford Southend Airport Prittlewell Southend Central ea Reach Paddington **Ealing Broadway** Slough **Canary Wharf** Abbey Wood Slade Green Stone Crossing Greenhithe Dartford Northfleet Halling

Snodland New Hythe

Maidstone West

Maidstone Barracks

### METROTIDAL MEDWAY ORBITAL

NEW RAIL LINE 5.5KM + FLOOD DEFENCE LINE 11.6KM + URBAN ORBITAL 49.7KM





## METROTIDAL THAMES + MEDWAY ORBITAL









### METROTIDAL EXE ORBITAL

2050 FLOOD RISK 2050 PROTECTED AREA URBAN ORBITAL URBAN COASTAL



### METROTIDAL AVON ORBITAL

**NEW RAIL LINE 3.0KM + URBAN ORBITAL 38.8KM** 





### METROTIDAL CLYDE ORBITAL

NEW RAIL LINE 3.1KM + FLOOD DEFENCE LINE 2.5KM + URBAN ORBITAL 64.1KM





## METROTIDAL WYRE KNOTT RAILWAY

NEW RAIL LINE 3.9KM + URBAN ORBITAL 11.5KM

2050 FLOOD RISK URBAN COASTAL

2050 PROTECTED AREA SUBJECT
TO COASTAL DEFENCE STRATEGY

URBAN COASTAL

ALTERNATIVE ALIGNMENT



#### METROTIDAL THAMES ORBITAL 2050 FLOOD RISK URBAN ORBITAL 2050 PROTECTED AREA URBAN COASTAL PROTOTYPE FOR THE GENERIC METROTIDAL URBAN ORBITAL FLOOD DEFENCE LINE NEW METROTIDAL RAIL **FLOATING SOLAR** Chelmsford Billericay Wickford Hockley Rayleigh Rochford Romford Southend Airport Prittlewell Southend Central ea Reach Whitechapel **Paddington Ealing Broadway** Slough **Canary Wharf** Abbey Wood Belvedere Slade Green Reading Stone Crossing Greenhithe Cliffe Sharnal Street Dartfor