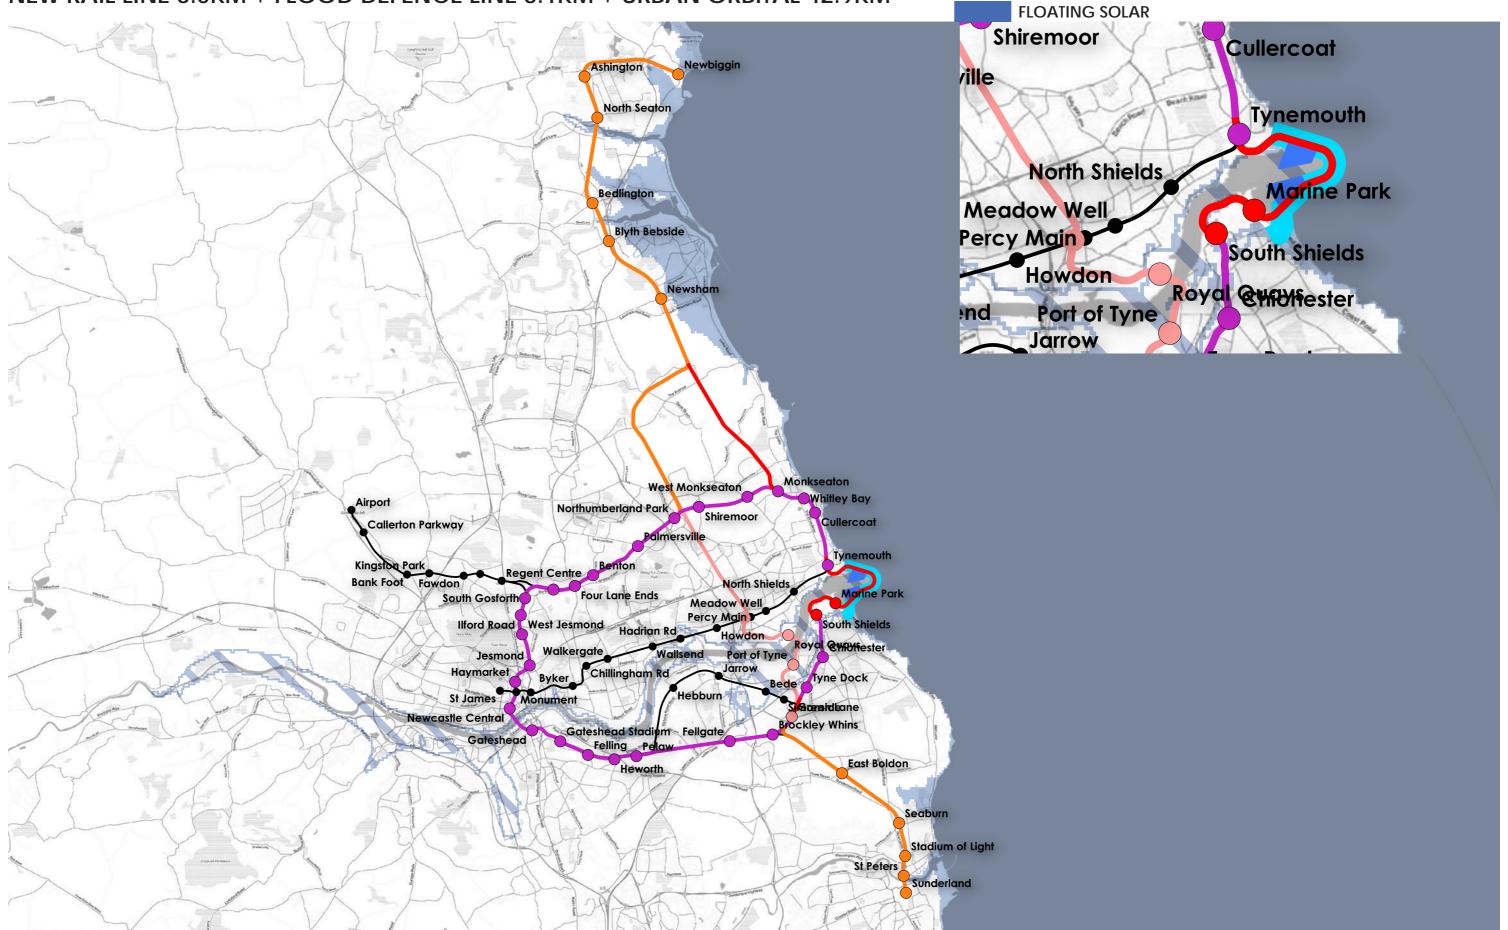

### METROTIDAL TYNESIDE ORBITAL

NEW RAIL LINE 6.0KM + FLOOD DEFENCE LINE 3.1KM + URBAN ORBITAL 42.9KM

2050 FLOOD RISK

2050 PROTECTED AREA

FLOOD DEFENCE LINE

URBAN ORBITAL

URBAN COASTAL

NEW METROTIDAL RAIL