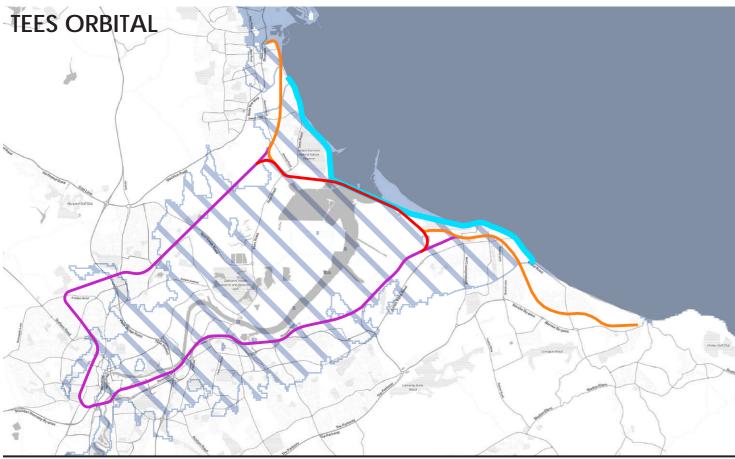

### METROTIDAL TEESSIDE ORBITAL

NEW RAIL LINE 6.0KM + FLOOD DEFENCE LINE 13.8KM + URBAN ORBITAL 39.7KM