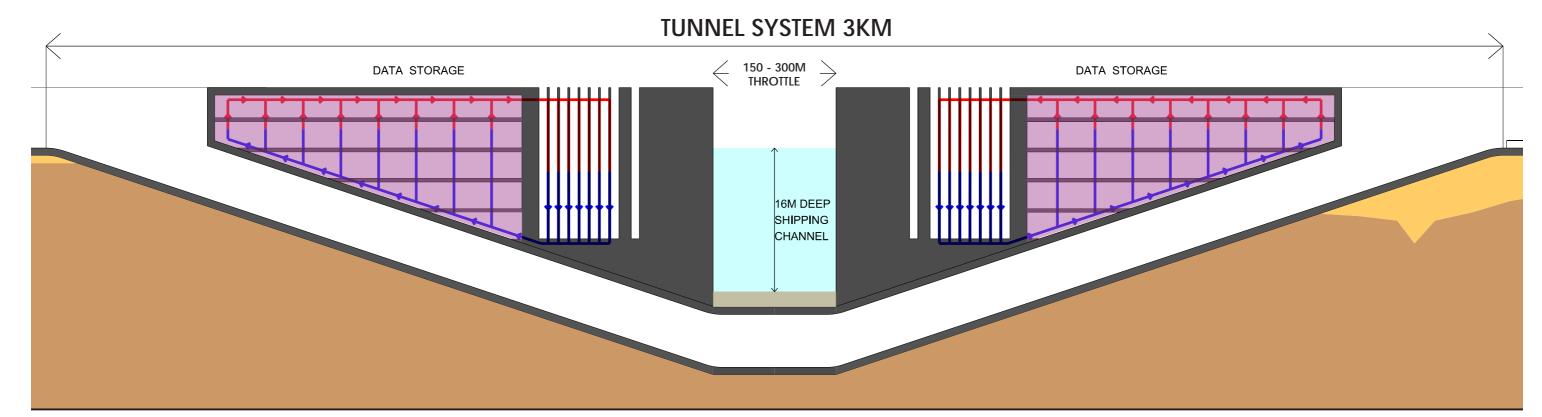

DATA AND COLD STORAGE

FLOATING SOLAR

S

DATA AND COLD STORAGE D

## GENERIC 3KM THROTTLE FLOOD DEFENCE SYSTEM

TIDAL COOLING SYSTEM Z

TIDAL COOLING FOR DATA AND COLD STORAGE