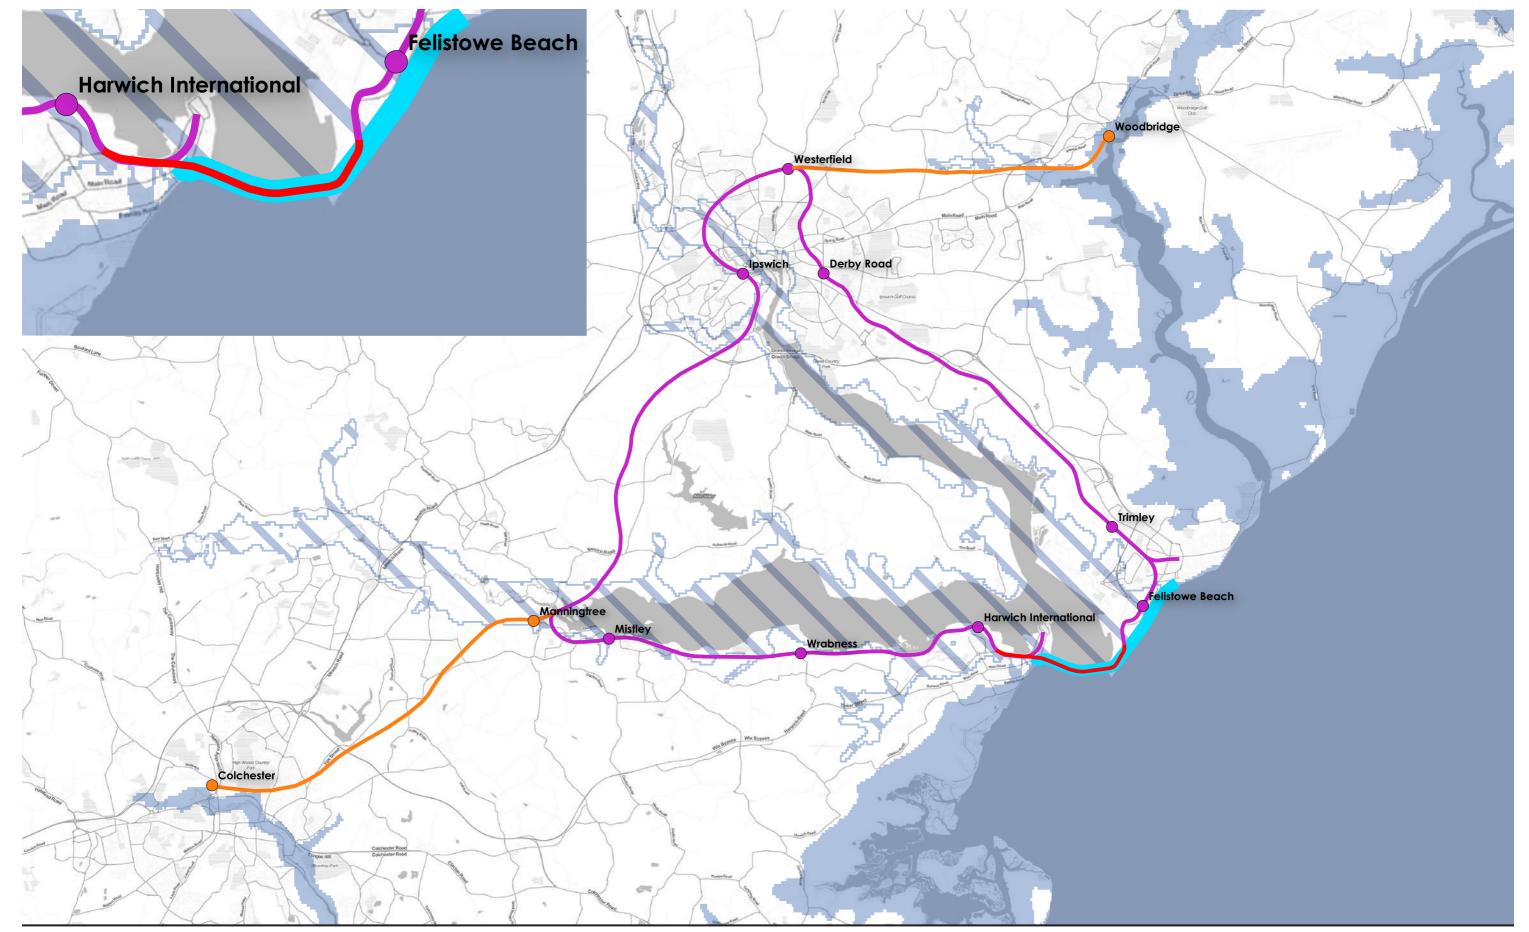

### METROTIDAL HAVEN PORTS ORBITAL

NEW RAIL LINE 4.4KM + FLOOD DEFENCE LINE 5.8KM + URBAN ORBITAL 62.7KM