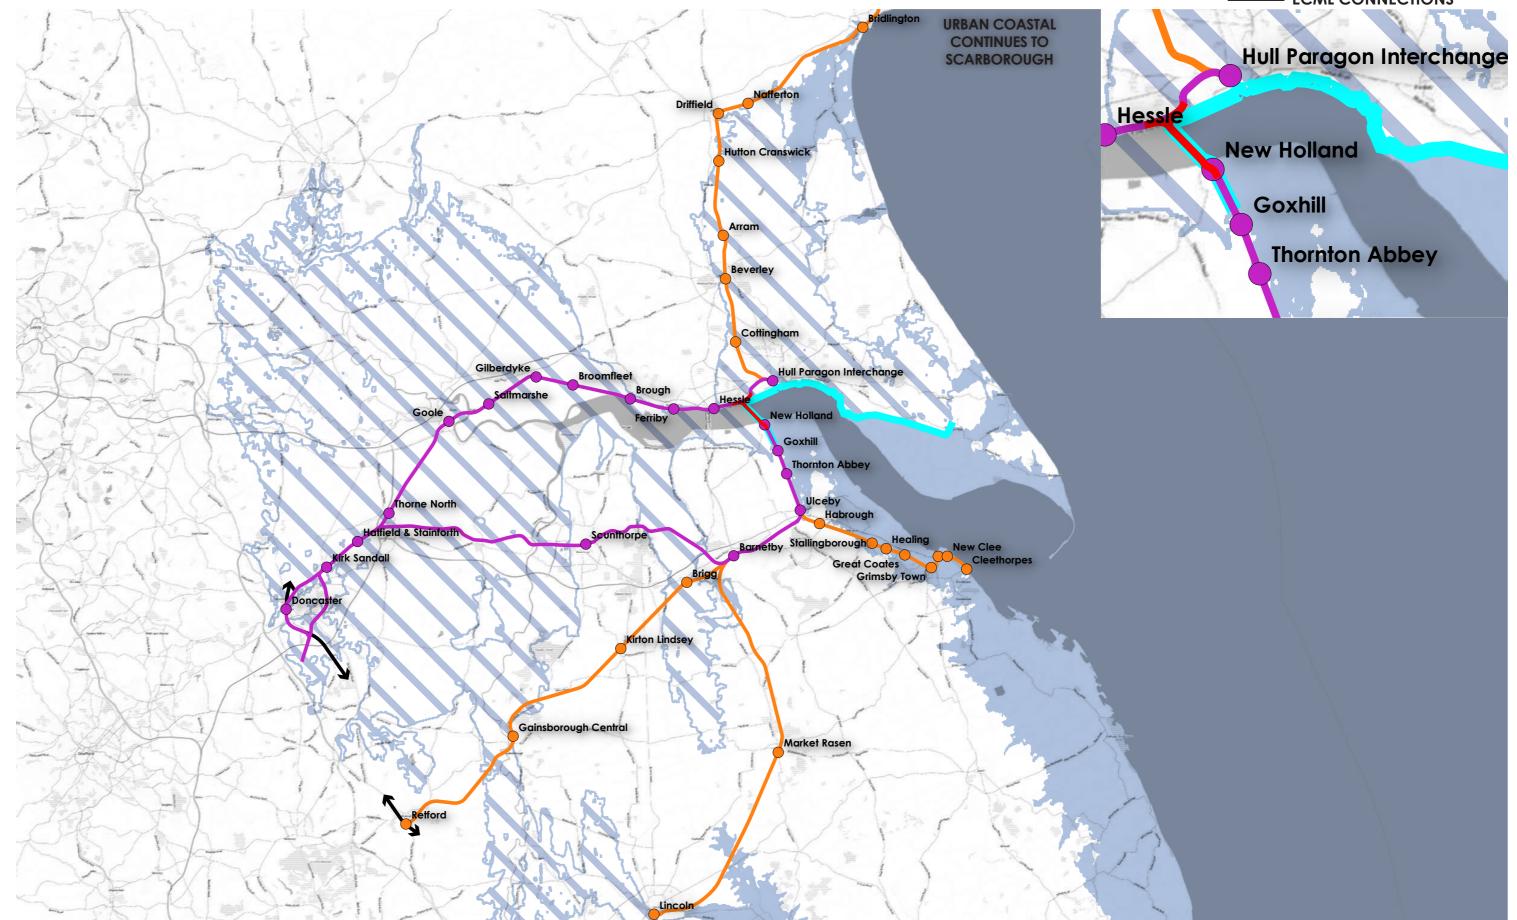

# METROTIDAL HUMBERSIDE ORBITAL (OPTION D) NEW RAIL LINE 4.2KM + FLOOD DEFENCE LINE 33.2KM + URBAN ORBITAL 160KM

2050 FLOOD RISK
2050 PROTECTED AREA
FLOOD DEFENCE LINE

URBAN ORBITAL
URBAN COASTAL
NEW METROTIDAL RAIL
ECML CONNECTIONS