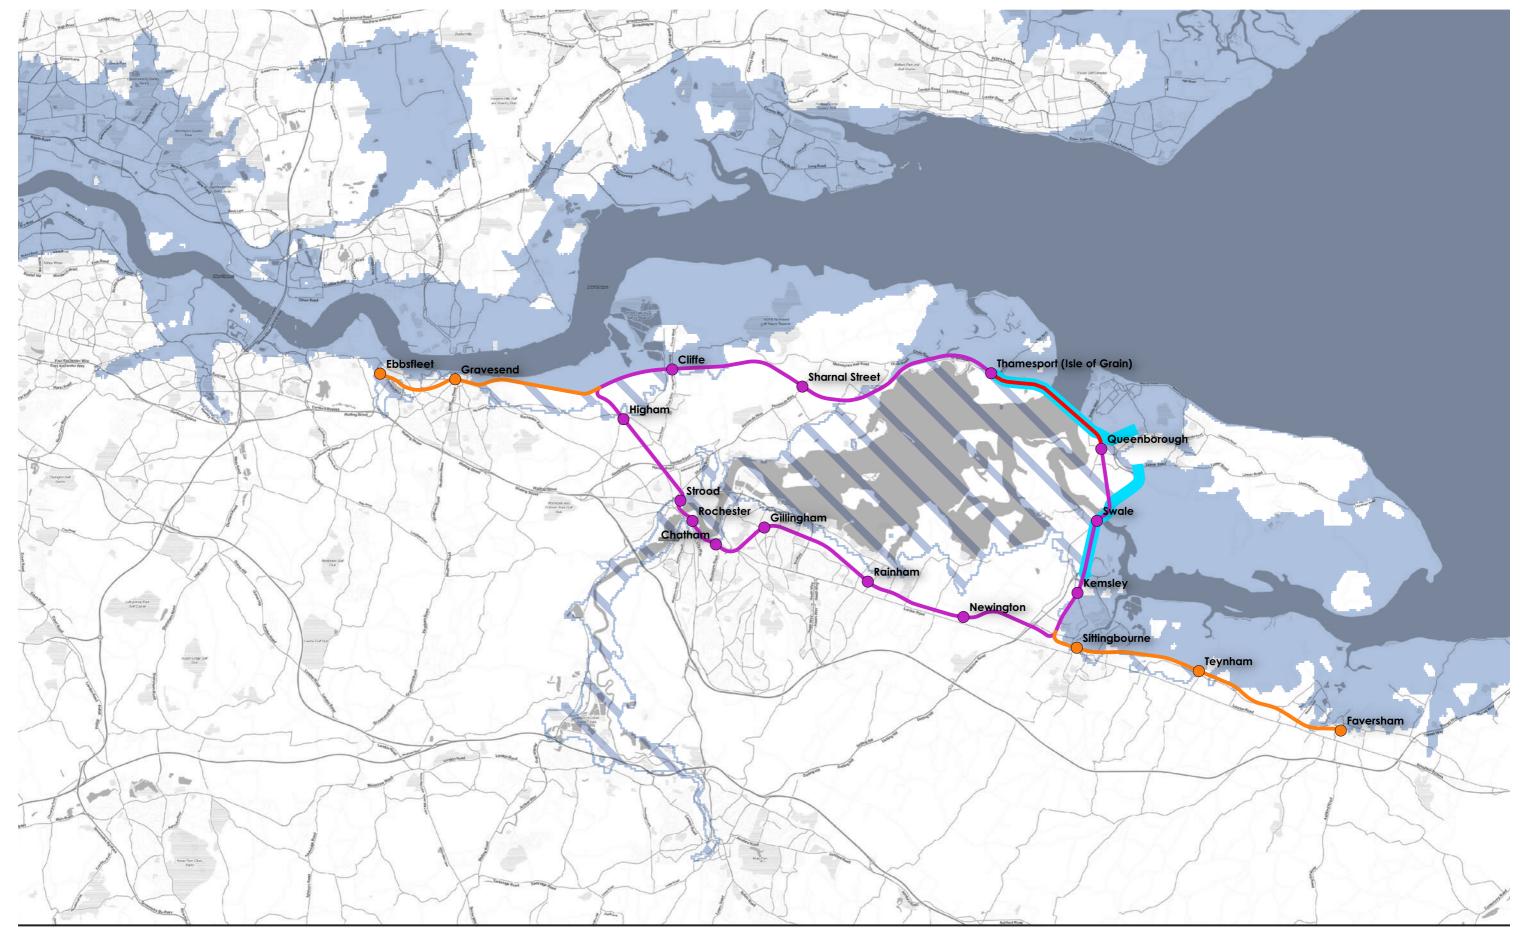

### METROTIDAL MEDWAY ORBITAL

NEW RAIL LINE 5.5KM + FLOOD DEFENCE LINE 11.6KM + URBAN ORBITAL 49.7KM

## METROTIDAL THAMES + MEDWAY ORBITAL