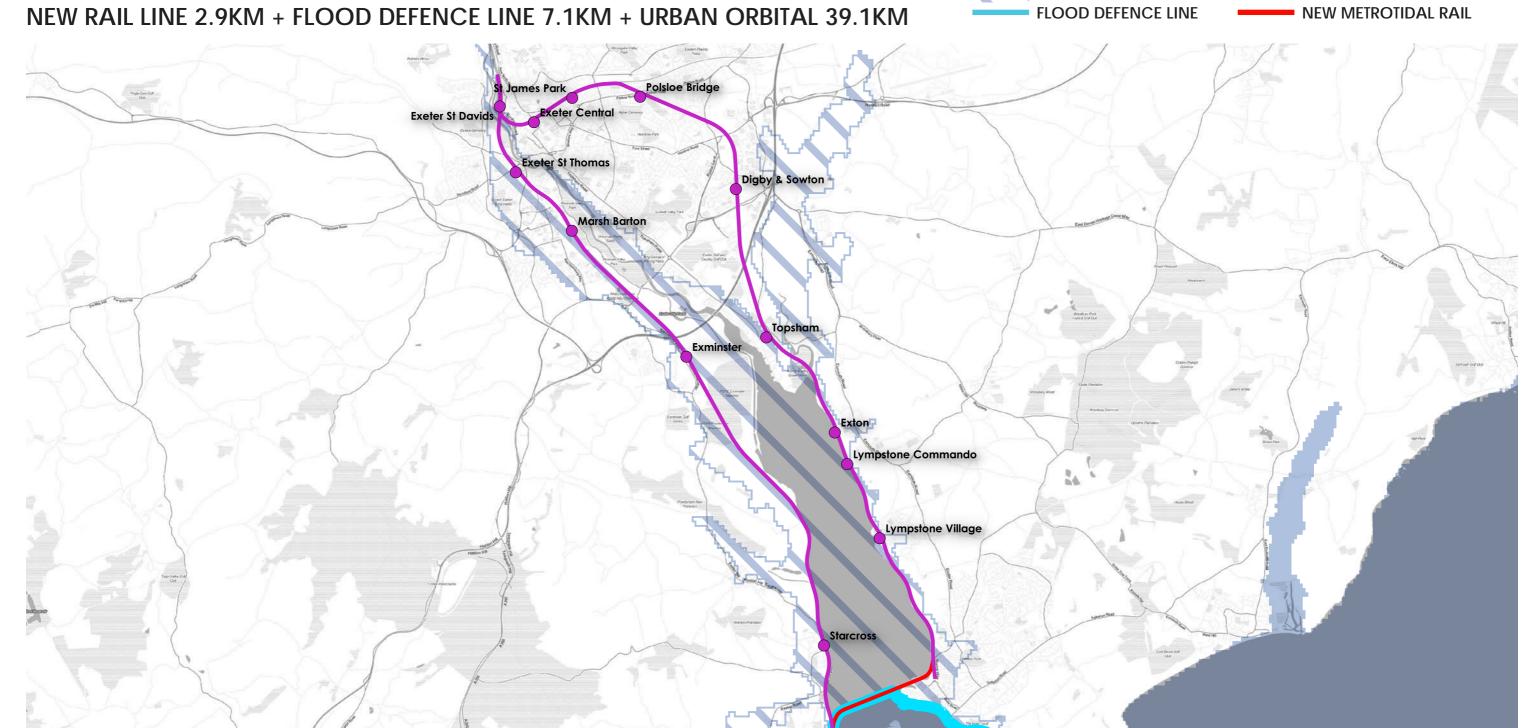

### METROTIDAL EXE ORBITAL

2050 FLOOD RISK 2050 PROTECTED AREA URBAN ORBITAL URBAN COASTAL