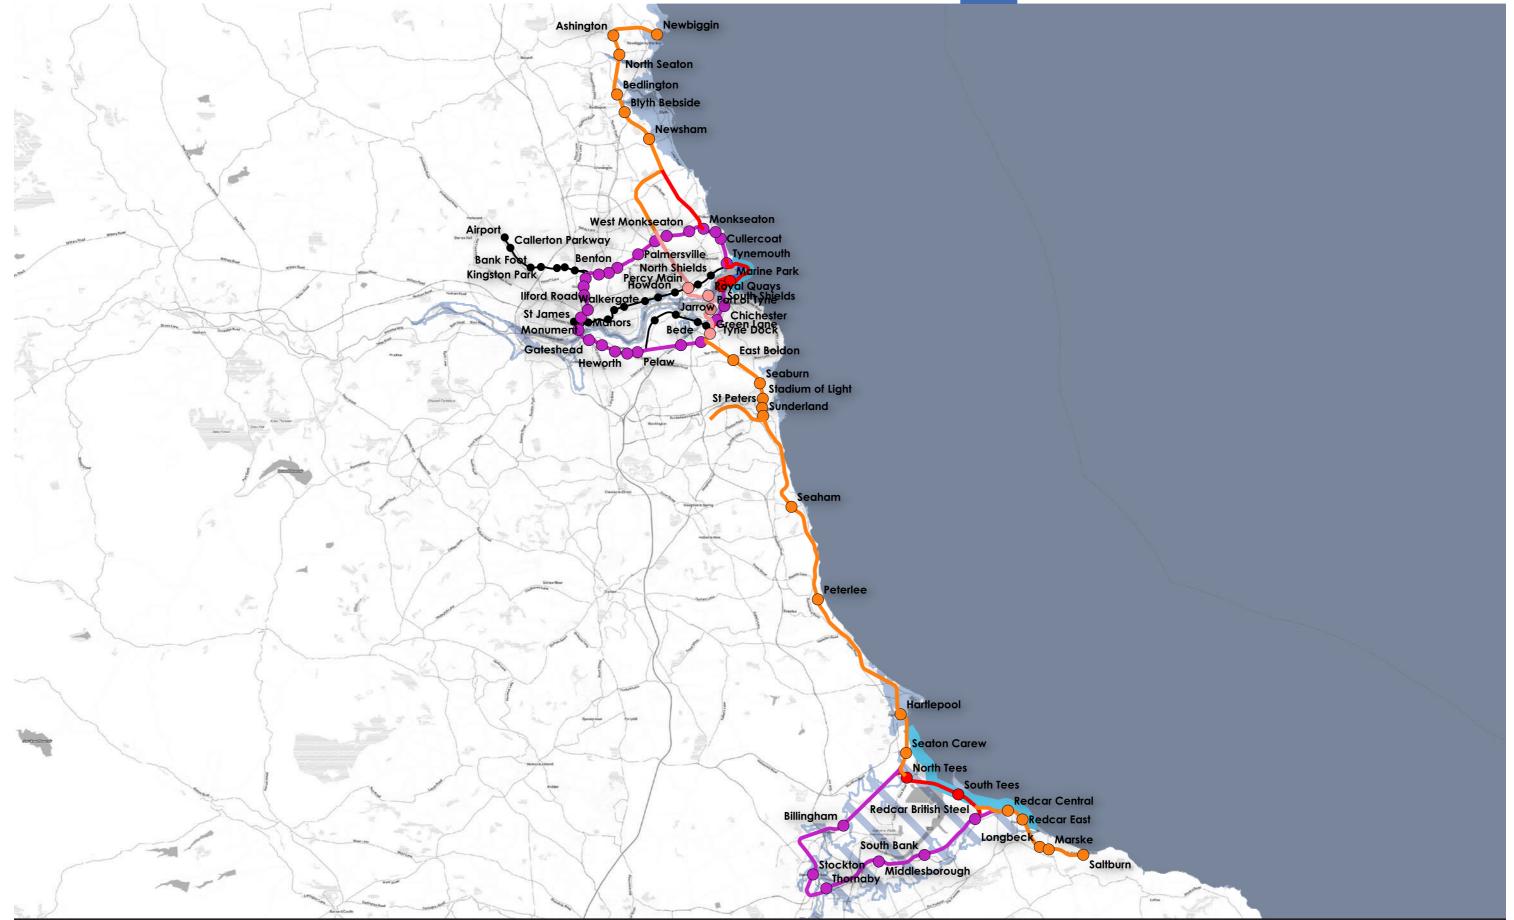

# METROTIDAL HUMBERSIDE ORBITAL (OPTION D) NEW RAIL LINE 4.2KM + FLOOD DEFENCE LINE 33.2KM + URBAN ORBITAL 160KM

2050 FLOOD RISK
2050 PROTECTED AREA
FLOOD DEFENCE LINE

URBAN ORBITAL
URBAN COASTAL
NEW METROTIDAL RAIL
ECML CONNECTIONS