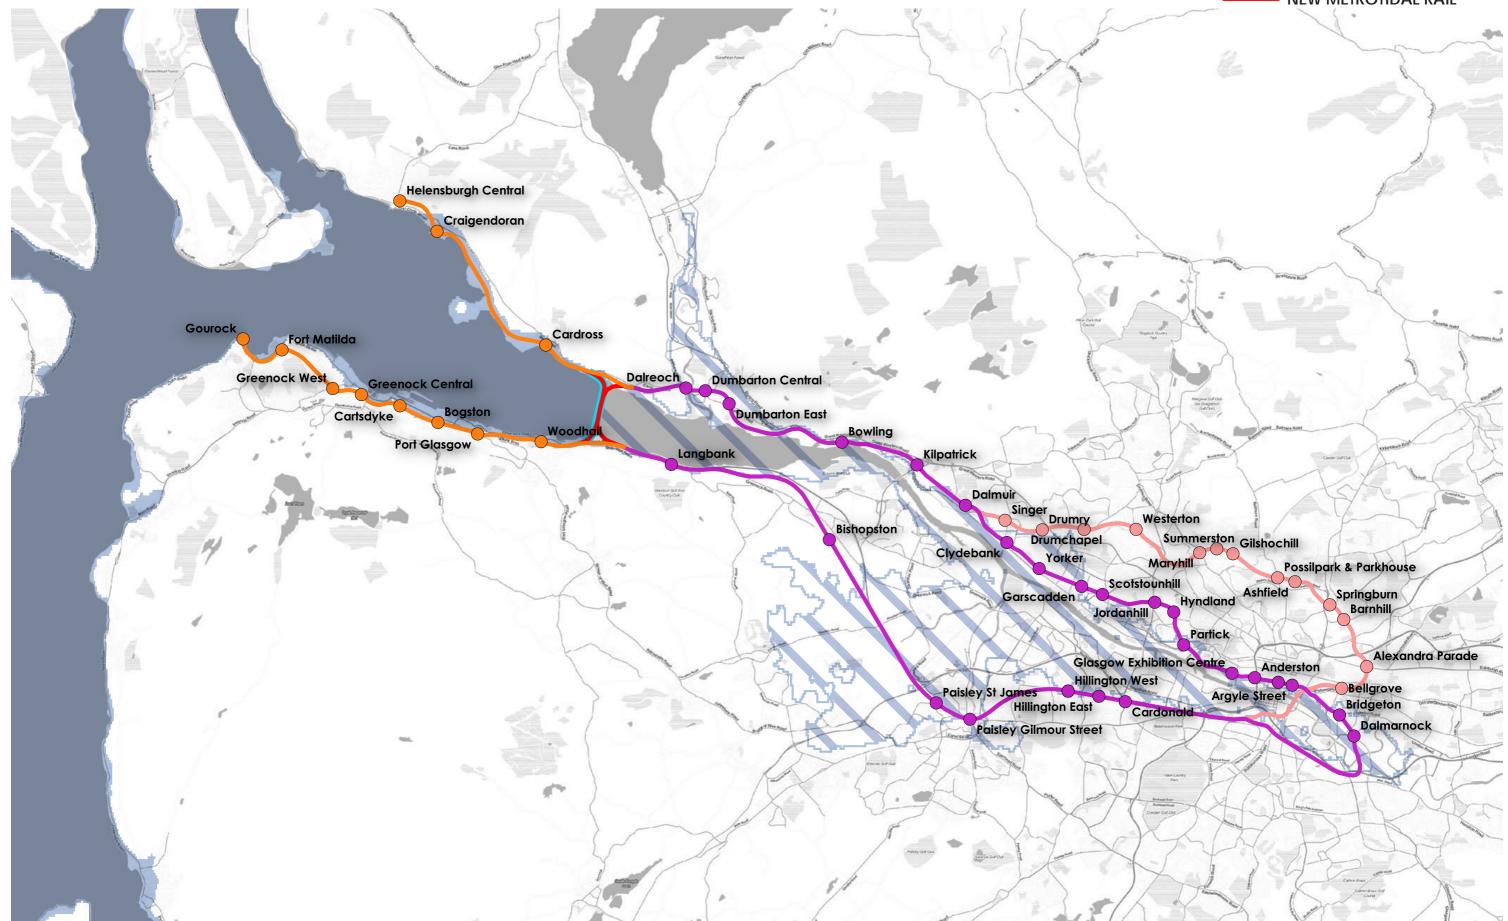

### METROTIDAL CLYDE ORBITAL

NEW RAIL LINE 3.1KM + FLOOD DEFENCE LINE 2.5KM + URBAN ORBITAL 64.1KM